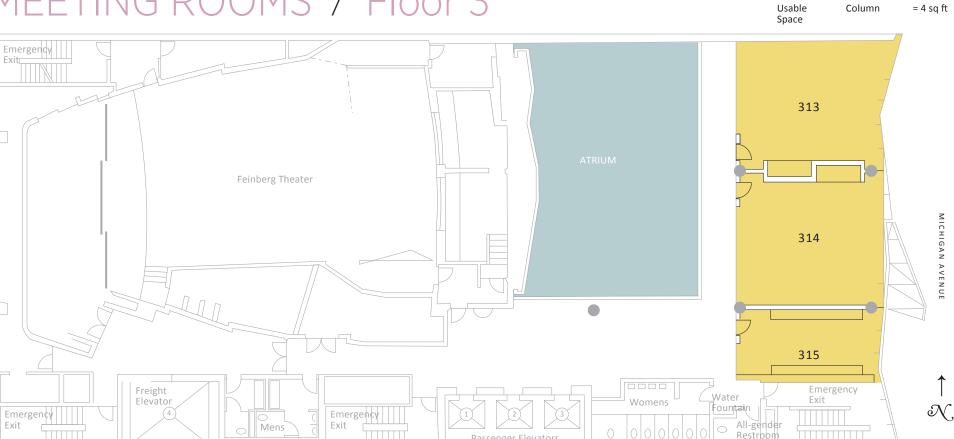

# MEETING ROOMS / Floor 3

Passenger Elevators

# Room 313 (588 sq ft)

- 50 theater style, 22 u-shape, 30 classroom, 50 seated
- Installed AV: media podium, screen and projector

# Room 314 (615 sq ft)

- 50 theater style, 22 u-shape, 30 classroom, 50 seated
- Installed AV: media podium, screen and projector

# Room 315 (210 sq ft)

Usable

Column

- Built-in work stations