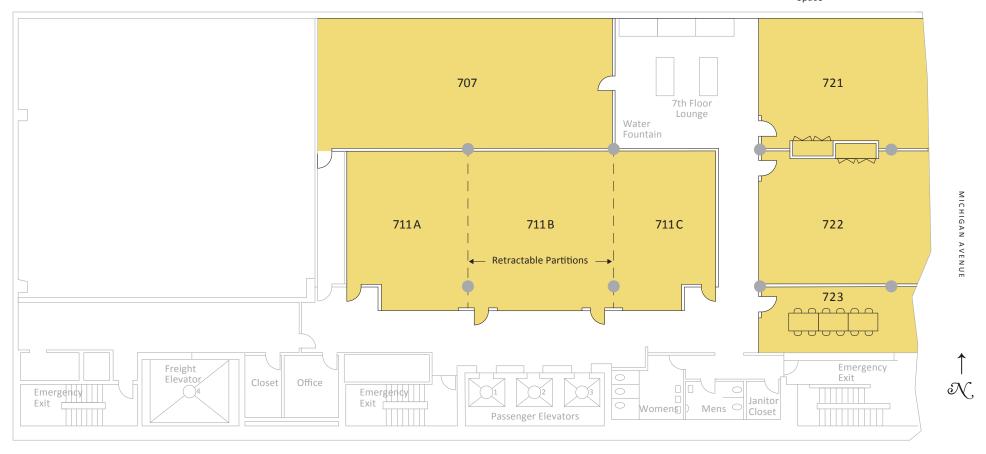

# MEETING ROOMS / Floor 7

Column

= 4 sq ft

## All Spaces (unless indicated)

- F&B allowed
- 10 ft ceilings
- Restrooms
- Wireless internet
- Wired locations (options available up to 1gbps)
- Installed AV: media podium, screen and projector

#### Room 707 (1380 sq ft)

- 130 theater, 34 u-shape, 68 classroom, 100 seated
- Installed AV: media podium, Screen and Projector x 2

## Room 711A (618 sq ft)

- 50 theater, 20 u-shape, 28 classroom, 40 seated
- Air-wall

#### Room 711B (793 sq ft)

- 60 theater, 28 u-shape,36 classroom, 50 seated
- Air-wall

### Room 711C (543 sq ft)

- 40 theater, 20 u-shape,24 classroom, 40 seated
- Air-wall

# Room 721 (638 sq ft)

- 50 theater, 22 u-shape, 30 classroom, 50 seated

## Room 722 (653 sq ft)

- 50 theater, 22 u-shape, 30 classroom, 50 seated

## Room 723 (354 sq ft)

- Boardroom seating 12
- No installed AV