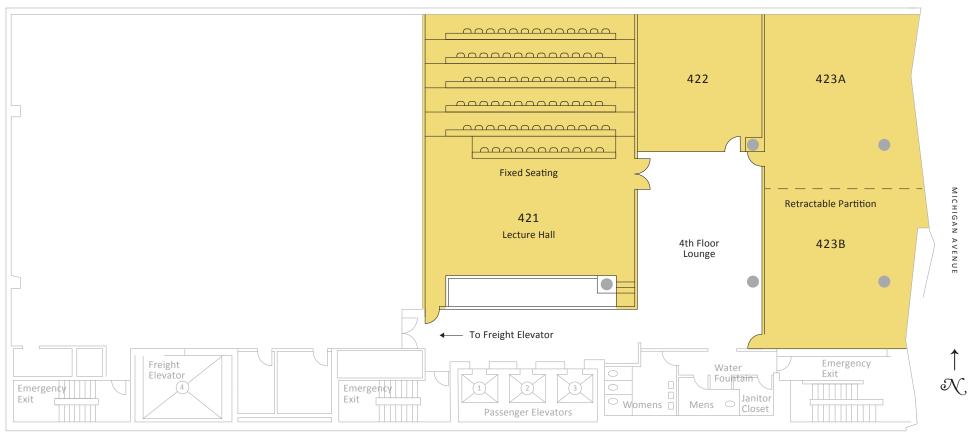

# MEETING ROOMS / Floor 4

# Lecture Hall 421 (1938 sq ft)

- 104 classroom style

# Room 422 (609 sq ft)

50 theater, 20 u-shape,28 classroom, 40 seated

# Room 423A (928 sq ft)

- 72 theater, 28 u-shape,32 classroom, 60 seated
- Air-wall

# Room 423B (822 sq ft)

- 72 theater, 28 u-shape, 32 classroom, 60 seated
- Air-wall