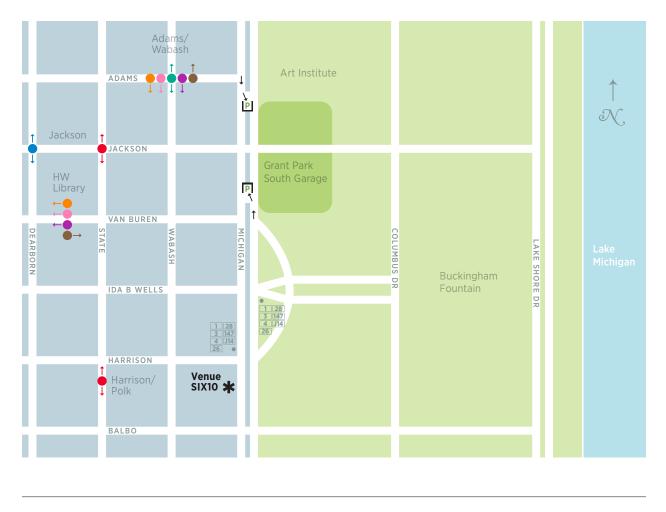

# CTA Bus Stops

CTA Train Stops

Venue SIX10 is located at 610 South Michigan Avenue between Harrison and Balbo. Lobby Security 312-322-1763

## PARKING

Covered self-parking is available at Grant Park South Garage (aka Millennium Park South Garage) located at 325 S Michigan Ave. Discount parking is \$10 for 12 hours with Venue SIX10 front desk validation.

Please Note: Venue SIX10 does not manage this garage and parking rates are subject to change. The garage is open 24-hours and located below street level on Michigan Ave between Adams and Van Buren. Vehicle clearance is 6'8". If you exceed the 12-hour limit, regular rates will apply.

Entrances to the parking garage are located on Michigan Avenue from the left lane. Driving southbound enter between Adams and Jackson; northbound enter between Van Buren and Jackson.

## **PUBLIC TRANSIT**

We are conveniently located close to several public transit options just minutes away:

- Harrison Red Line Stop—5 min Walk
- Harold Washington Library—Brown, Orange, Pink, and Purple Line Stops—8 min Walk
- Ida B. Wells Dr/Michigan Ave 7, 126, 143 and 147 Bus Stops—1 min Walk
- Michigan Ave/Harrison 1, 3, 4, 26, 28, 147 and J14 Bus Stops—1 min Walk